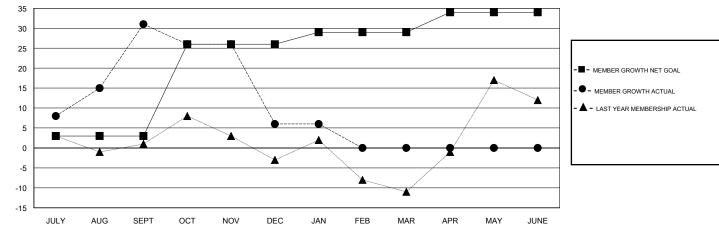

## LOCATION IOWA GMT CA GMT: Clubs Members RESULTS FOR 2018-2019 RESULTS FOR 2018-2019 NEW CLUBS NEW CLUB GOAL DROPPED CLUBS MEMBER GROWTH NET MEMBER GROWTH DROPPED QUARTER QUARTER GOAL ACTUAL MEMBERS ACTUAL (including transfers) 0 0 0 3 43 10 JULY/AUG/SEPT JULY/AUG/SEPT 1 0 0 23 20 43 OCT/NOV/DEC OCT/NOV/DEC 0 0 0 3 10 8 JAN/FEB/MAR JAN/FEB/MAR 0 0 0 5 0 0 APR/MAY/JUNE APR/MAY/JUNE GOALS AND ACTUAL NEW CLUBS CUMULATIVE 1 0.8 - CURRENT YEAR GOALS FOR NEW CLUBS 0.6